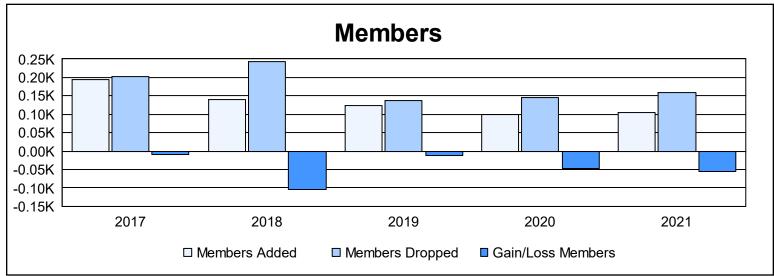

District 25 C

As of June 2021 Cumulative

| Year      | New<br>Clubs | Dropped<br>Clubs | Gain/<br>Loss<br>Clubs | New<br>Members | Charter<br>Members | Reinstate<br>Members | Transfer<br>Members | Total<br>Member<br>Added | Total<br>Members<br>Dropped | Gain/<br>Loss<br>Members |
|-----------|--------------|------------------|------------------------|----------------|--------------------|----------------------|---------------------|--------------------------|-----------------------------|--------------------------|
| 2016-2017 | 0            | 0                | 0                      | 179            | 3                  | 6                    | 7                   | 195                      | 203                         | -8                       |
| 2017-2018 | 1            | 2                | -1                     | 98             | 24                 | 11                   | 7                   | 140                      | 243                         | -103                     |
| 2018-2019 | 0            | 0                | 0                      | 114            | 0                  | 6                    | 5                   | 125                      | 138                         | -13                      |
| 2019-2020 | 0            | 1                | -1                     | 85             | 2                  | 7                    | 6                   | 100                      | 146                         | -46                      |
| 2020-2021 | 0            | 0                | 0                      | 84             | 0                  | 15                   | 5                   | 104                      | 159                         | -55                      |
| Average   | 0            | 1                | 0                      | 112            | 6                  | 9                    | 6                   | 133                      | 178                         | -45                      |