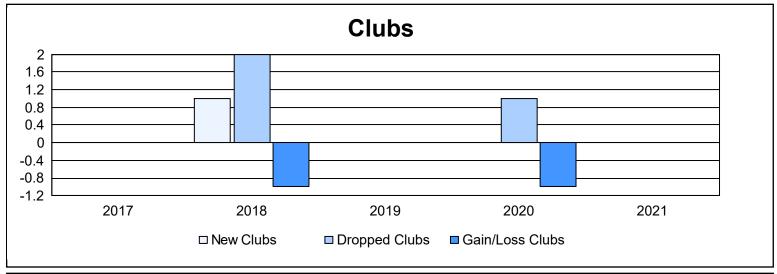

District 25 C

As of June 2021 Cumulative

| Year      | New<br>Clubs | Dropped<br>Clubs | Gain/<br>Loss<br>Clubs | New<br>Members | Charter<br>Members | Reinstate<br>Members | Transfer<br>Members | Total<br>Member<br>Added | Total<br>Members<br>Dropped | Gain/<br>Loss<br>Members |
|-----------|--------------|------------------|------------------------|----------------|--------------------|----------------------|---------------------|--------------------------|-----------------------------|--------------------------|
| 2016-2017 | 0            | 0                | 0                      | 179            | 3                  | 6                    | 7                   | 195                      | 203                         | -8                       |
| 2017-2018 | 1            | 2                | -1                     | 98             | 24                 | 11                   | 7                   | 140                      | 243                         | -103                     |
| 2018-2019 | 0            | 0                | 0                      | 114            | 0                  | 6                    | 5                   | 125                      | 138                         | -13                      |
| 2019-2020 | 0            | 1                | -1                     | 85             | 2                  | 7                    | 6                   | 100                      | 146                         | -46                      |
| 2020-2021 | 0            | 0                | 0                      | 84             | 0                  | 15                   | 5                   | 104                      | 159                         | -55                      |
| Average   | 0            | 1                | 0                      | 112            | 6                  | 9                    | 6                   | 133                      | 178                         | -45                      |